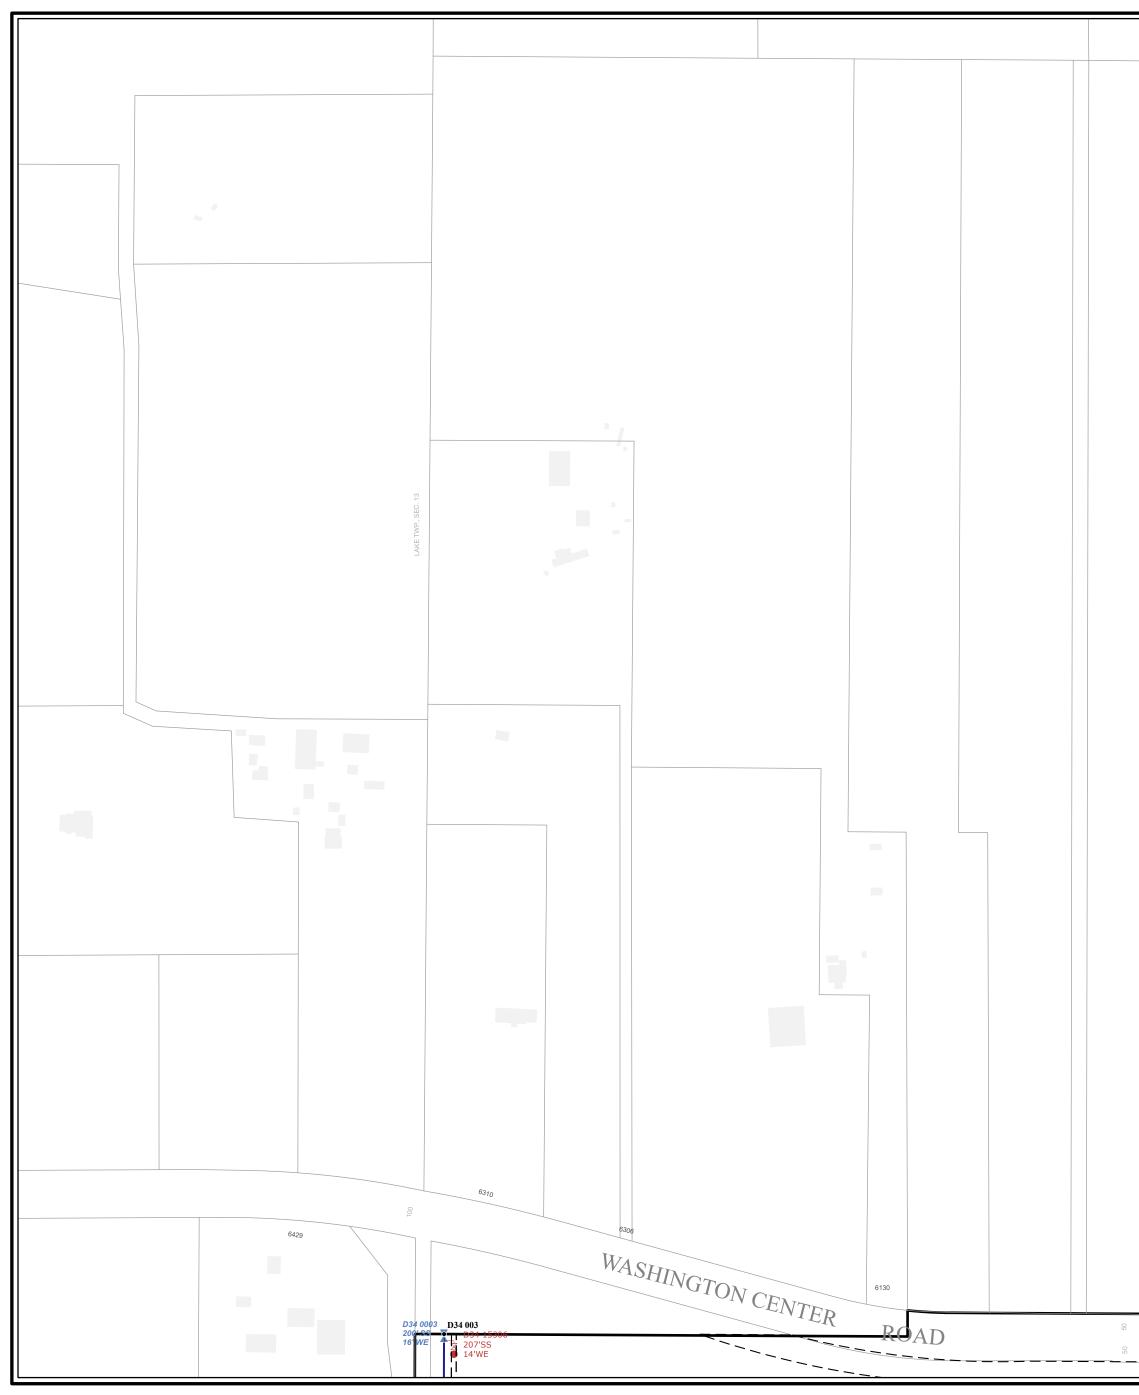

|                  | R22 1765 HYD<br>R22 0026 VALV<br>R22 0026 JUNG<br>R22 0026 RED<br>NOTICE: THE INFORMA<br>ON THIS MAP CONCER<br>TYPE, SIZE AND MATEI<br>UNDERGROUND UTLIT<br>GUARANTEED TO BEA<br>INCLUSIVE. INFORMAT<br>INCLUSIVE. INFORMAT<br>INCLUSIVE. INFORMATION<br>CONDUCTED TO DETE |
|------------------|----------------------------------------------------------------------------------------------------------------------------------------------------------------------------------------------------------------------------------------------------------------------------|
|                  | CITY OF FORT WAYNE<br>CITY UTILITIES                                                                                                                                                                                                                                       |
|                  | SW 1/4 SEC. 18<br>TOWNSHIP 31 N, RANGE 12 E                                                                                                                                                                                                                                |
|                  |                                                                                                                                                                                                                                                                            |
| WASHINGTO        |                                                                                                                                                                                                                                                                            |
| ESMT. 2022060046 | 1 7/1/20                                                                                                                                                                                                                                                                   |